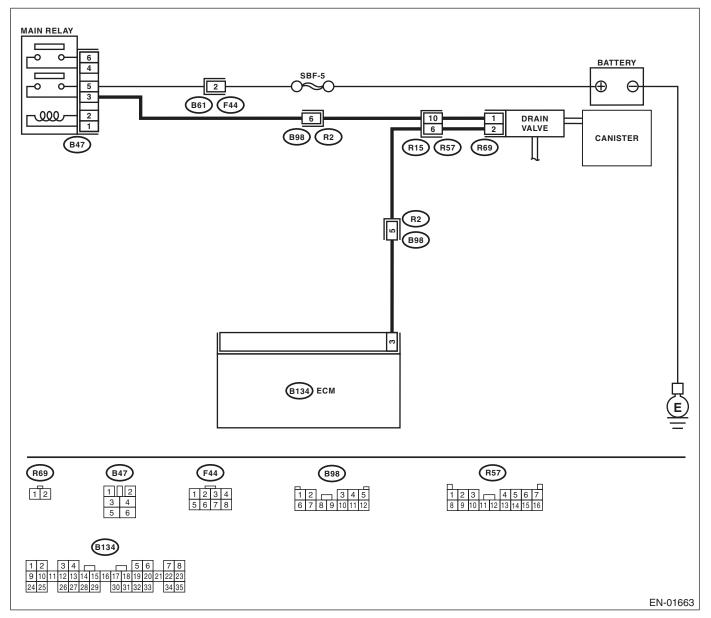

## CY:DTC P1443 VENT CONTROL SOLENOID VALVE FUNCTION PROBLEM DTC DETECTING CONDITION:

Immediately at fault recognition

• GENERAL DESCRIPTION <Ref. to GD(H4SO)-202, DTC P1443 VENT CONTROL SOLENOID VALVE FUNCTION PROBLEM, Diagnostic Trouble Code (DTC) Detecting Criteria.>

## **TROUBLE SYMPTOM:**

Improper fuel supply

## CAUTION:

After repair or replacement of faulty parts, conduct CLEAR MEMORY MODE <Ref. to EN(H4SO)(diag)-44, OPERATION, Clear Memory Mode.> and INSPECTION MODE <Ref. to EN(H4SO)(diag)-37, OPER-ATION, Inspection Mode.>.

WIRING DIAGRAM:



## Diagnostic Procedure with Diagnostic Trouble Code (DTC) ENGINE (DIAGNOSTICS)

|   | Step                                                                                                                                                                                                                                                                                                                                                                                                                                                                                                                                                     | Check                          | Yes